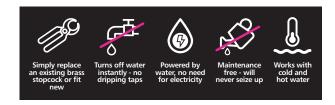

As the modern and reliable alternative to brass stopcocks; Surestop are easy to access, simple to use and wont seize up due to a build-up of limescale.

# Controlling mains water has never been so simple

- Instant protection for your customers stops water with an easy flick of a switch
- No electrics or batteries involved, it works purely on water pressure
- Easy to use, easy to access and unlike a brass stopcock, it won't seize up

#### Easy to install

Simply replace an existing brass stopcock or fit new, in less than an hour. Our push-fit options also allow for more streamline installation