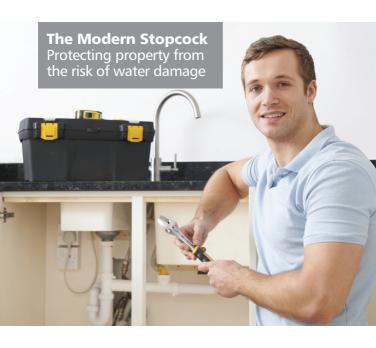

### surestop stopcocks are designed to protect properties from the risk of water damage

With a simple flick of a switch, Surestop Stopcocks will instantly STOP the water supply – without the use of batteries or electricity.

As the modern and reliable alternative to brass stopcocks; Surestop are easy to access, simple to use and wont seize up due to a build-up of limescale.