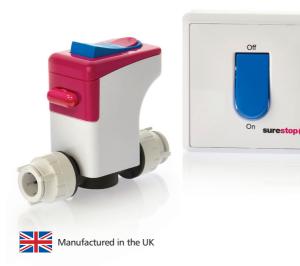

#### **Technical details**

- WRAS approved as stopcocks (No 1011009)
- 15mm and 22mm options for installation with plastic or copper pipe, as well as 25mm MDPE options
- Available with either push-fit or compression fittings
- Remote switch is supplied with 2m or 6m tubing
- Lockdown buttons from both stopcocks and remote switch options
- Cold water supply max 23°C at 10 bar
- 2 year warranty, UK manufactured

## The Modern Stopcock range