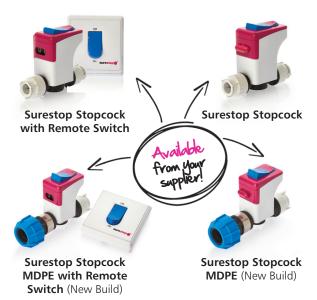

#### **Technical details**

- WRAS approved as stopcocks (No 1011009)
- 15mm and 22mm options for installation with plastic or copper pipe, as well as 25mm MDPE options
- Available with either push-fit or compression fittings
- Remote switch is supplied with 2m or 6m tubing
- Lockdown buttons from both stopcocks and remote switch options
- Cold water supply max 23°C at 10 bar
- 2 year warranty, UK manufactured

## The Modern Stopcock range