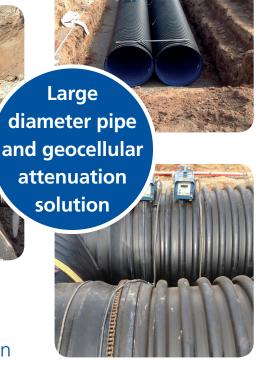

After consultation with Polypipe, Keytec specified Polypipe's popular Ridgistorm-XL large diameter piping system, Polystorm-R geocellular units and a Stormcheck flow control chamber to form an attenuation solution at the school.

Consisting of a 54m of 1500mm diameter Ridgistorm-XL pipe in a twin leg design and a Polystorm-R attenuation tank capable of holding 45,000 litres of surface water, the solution was complimented by an innovative Stormcheck flow control chamber.

## **Application**

Attenuation solution

## **Product**

Polystorm-R Ridgistorm-XL Stormcheck