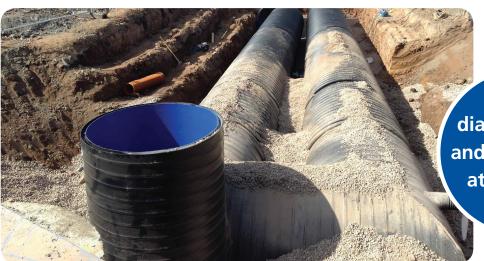

Consisting of a 54m of 1500mm diameter Ridgistorm-XL pipe in a twin leg design and a Polystorm-R attenuation tank capable of holding 45,000 litres of surface water, the solution was complimented by an innovative Stormcheck flow control chamber.

The chamber was vital, as it enabled the discharge of water from the structure into the existing sewer system at the local water authority's specified rate of 35 litres per second.

Polypipe's technical experts were on-hand to advise on the design from the tender stage of the project.