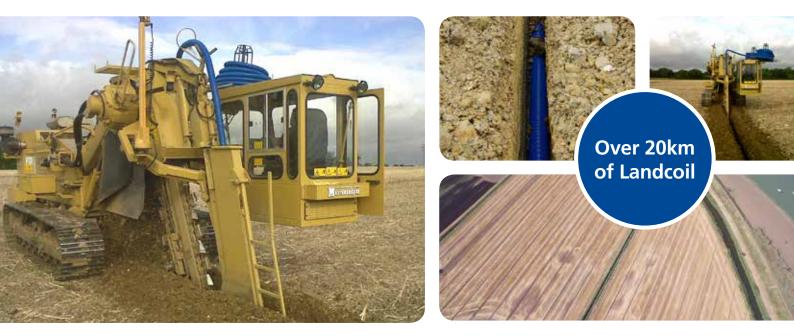

To aid land drainage across the farm and to transport excess surface water back to the local watercourse, Polypipe supplied over 20km of Landcoil. Durable, light in weight and Kitemarked to BS4962, Landcoil has consistently proven itself in the management of excess surface water in areas were poor drainage affects ground quality. For Lodge Farm, periods of heavy rainfall resulted in waterlogging, which was detrimental to the crops growing onsite.

## Polypipe's Landcoil prevents waterlogging and improves crop yield.

After carefully assessing the site, Les Cotton Contractors called upon Polypipe to develop a solution suitable for the site. Using a Trimble GPS system, individual water levels were measured in each dyke at sea level to determine the likely amount of rainfall in the area. Polypipe's Landcoil was supplied in diameters 80mm and 160mm to aid the management of excess water in areas of poor drainage.