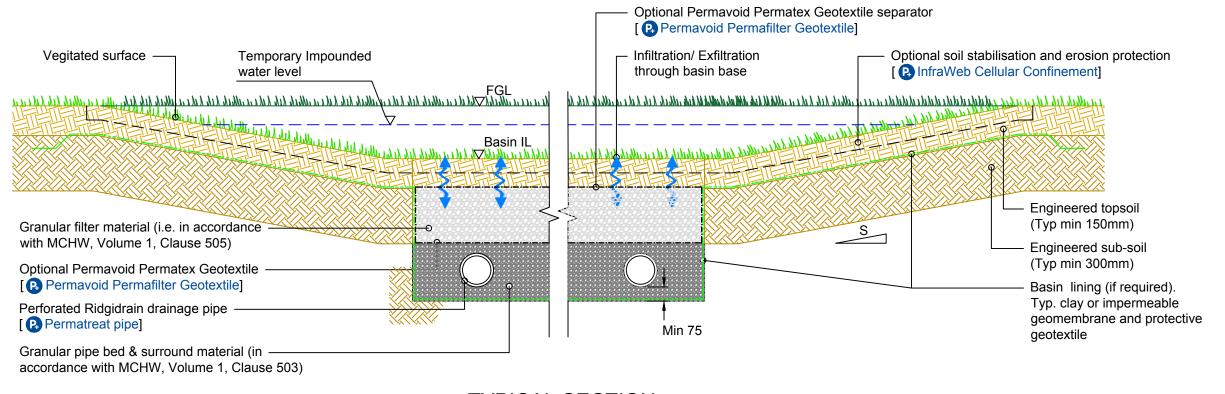

TYPICAL SECTION

PROJECT

Polypipe Civils

North Road, Loughborough
Leicestershire, LE11 1LE
Tel: 01509 615100
Fax: 01509 615215
www.polypipe.com/civils

POLYPIPE SuDS ENHANCEMENT

REV

TYPICAL UNDERDRAINED DETENTION BASIN