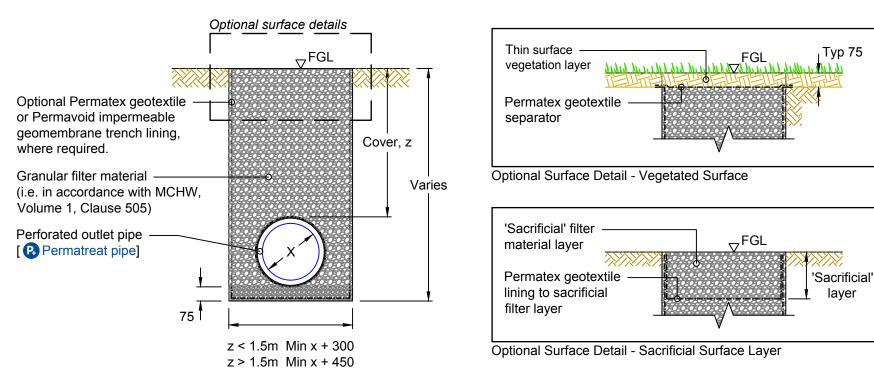

## TYPICAL SECTION

## **NOTES**

- 1. All dimensions in millimetres, unless otherwise stated.
- 2. All dimensions are nominal and may vary within manufacturing or construction tolerances.
- 3. All site temporary and enabling works by others.
- 4. Polypipe products to be installed in accordance with Polypipe Civils recommendations, giving due consideration to the requirements of the approving organisation(s) and the ultimate owner of the installation.
- 5. This drawing is intended for guidance only. All proposed installations should be assessed in the context of the site and expected operational conditions, in addition to the overall site drainage scheme, prior to commencement of final design or construction
- 6. All construction activities shall be executed by competent personnel, in accordance with all relevant legislation, regulations, standards or codes of practice.