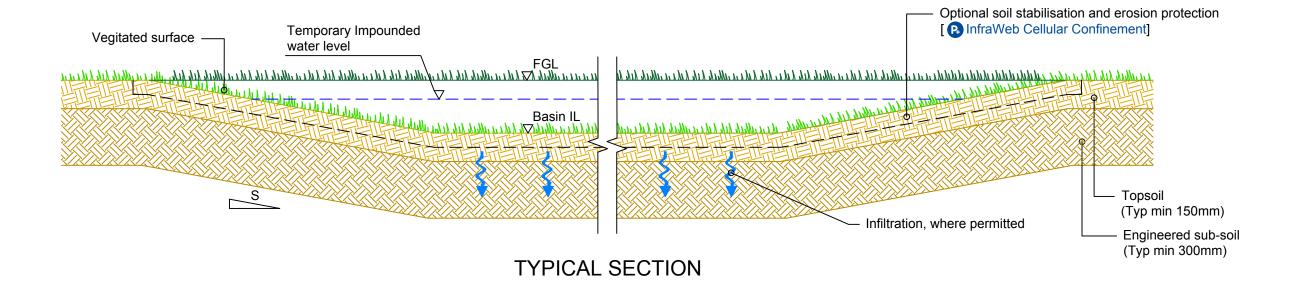

## NOTES

- 1. All dimensions in millimetres, unless otherwise stated.
- 2. All dimensions are nominal and may vary within manufacturing or construction tolerances.
- 3. All site temporary and enabling works by others.
- Polypipe products to be installed in accordance with Polypipe Civils recommendations, giving due consideration to the requirements of the approving organisation(s) and the ultimate owner of the installation.
- This drawing is intended for guidance only. All proposed installations should be assessed in the context of the site and expected operational conditions, in addition to the overall site drainage scheme, prior to commencement of final design or construction activities.
- All construction activities shall be executed by competent personnel, in accordance with all relevant legislation, regulations, standards or codes of practice.