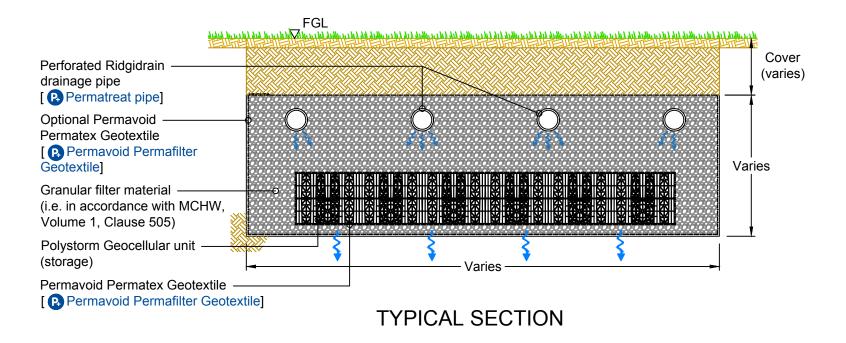

## **NOTES**

- 1. All dimensions in millimetres, unless otherwise stated.
- 2. All dimensions are nominal and may vary within manufacturing or construction tolerances.
- 3. All site temporary and enabling works by others.
- Polypipe products to be installed in accordance with Polypipe Civils recommendations, giving due consideration to the requirements of the approving organisation(s) and the ultimate owner of the installation.
- This drawing is intended for guidance only. All proposed installations should be assessed in the context of the site and expected operational conditions, in addition to the overall site drainage scheme, prior to commencement of final design or construction activities
- All construction activities shall be executed by competent personnel, in accordance with all relevant legislation, regulations, standards or codes of practice.